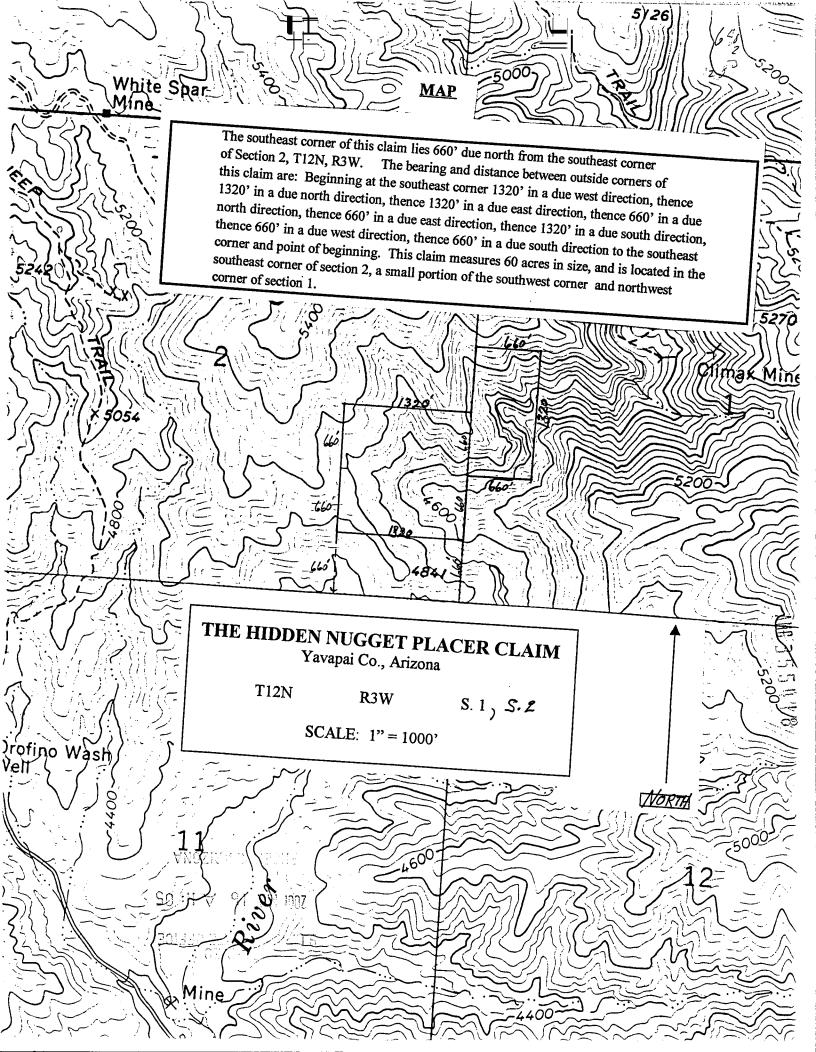

1320 feet in a due north direction, thence 1320 feet in a due east direction, thence 660 feet in a due north direction, thence 660 feet in a due east direction, thence 1320 feet in a due south direction, thence 660 feet in a due west direction, thence 660 feet in a due south direction to the point of beginning at the southeast corner of this claim.

The southeast corner of this claim lies 660 feet in a due north direction from the southeast corner of section 2, T12N, R3W,

The location of this claim occupies a portion of the following quarter sections:

The SE quarter of section 2 The NW quarter of section 1

The SW quarter of section 1 TUN, R3W

(see attached map for precise location)

This claim measures 60 acres as an "association" placer claim

DATED: 04/07/2001 Yavapai Co., Arizona



# DEPARTMENT OF INTERIOR BUREAU OF LAND MANAGEMENT

**RUN DATE:** 

05/16/2001 Page 1 of 1

Input Parameters for Geographic Report with Land

System Id = CR

Admin State = AZ

Geo State =

Casetype begins with

Case Disp Txt =

Mer Twp Rng =

Mtrs = 14 0120N 0030W 001, 14 0120N 0030W 002, 14 0120N 0030W 011, 14 0120N 0030W 012

Commodity =

Pending Org =

**Total Rows Returned:** 

# TOWNSHIP 12 NORTH RANGE 3 WEST OF THE GILA AND SALT RIVER MERIDIAN, ARIZONA

STATUS OF PUBLIC DOMAIN LAND AND MINERAL TITLES

YAVAPAI COUNTY

|                           |                                                    | the second             |                                      | 4                             |                                 | <b>3</b>                        | The second section of