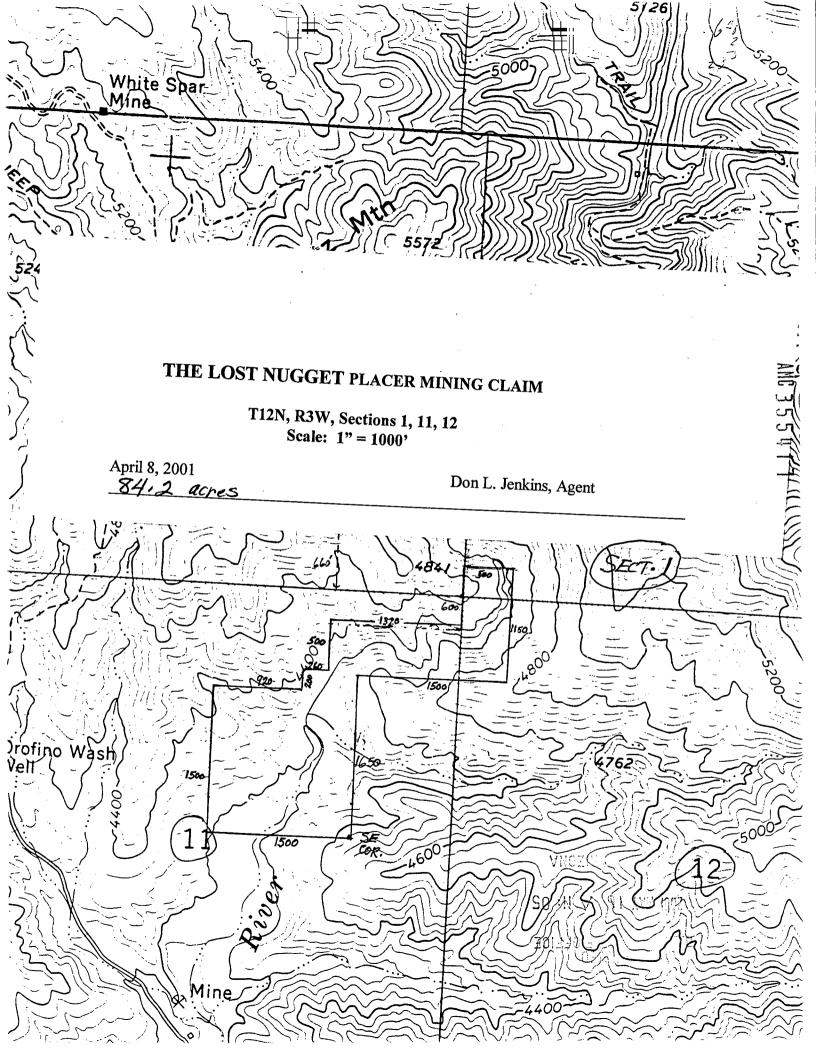

AMC357595 is located in T12N R3W, SW of Sec. 11, NW of Sec. 14, NE of Sec. 15. AMC355377 is located in T12N R3W, SW of Sec. 11. AMC355417 is located in T12N R3W, SW of Sec. 1, NE of Sec. 11, NW of Sec. 12, Yavapai County.

LOST NUGGET (84.2 acres), AMC#355417, County recordation 3832-393, located in Township 12 North, Range 3 West, SW of SW 1/4 of section 1, NW of NW 1/4 of section 12, and NE 1/4 of section 11 Dated this / day of < Gold River Exploration Co. LLC Don L. Jenkins, Managing Member Don L. Jenkins, Attorney in Fact for Bonnie Miller, Larry Jenkins, and Dulcie Jenkins State of Arizona This is to certify that on this \_, 2005, personally appeared before me, a Notary Public in and for the State of Arizona, the undersigned Don L. Jenkins, known or identified to me to be the person whose name is subscribed to this instrument in the capacities above indicated, and acknowledged to me that he executed this instrument on behalf of the GRANTORS COURTNEY L. BOWERS Notary Public for Arizona Notary Public - Arizona My Commission Expires: Yavapai County My Commission Expires January 18, 2008