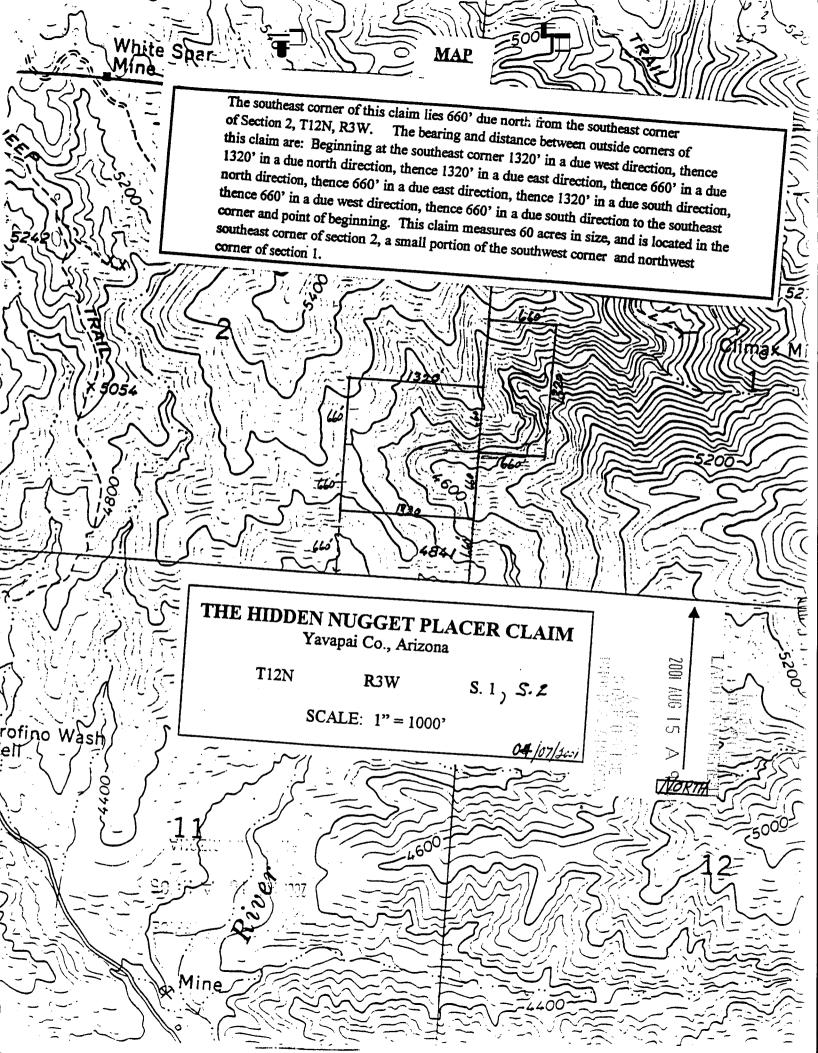

LOST NUGGET, located in T12N, R3W, Section 11, having an AMC # of 355417, and recorded in Book 3832, Page 393 at the Yavapai County Recorders office in Prescott, Arizona.

GoldRiver Exploration Co. By its owner: Don L. Jenkins

LOST NUGGET (84.2 acres), AMC#355417, County recordation 3832-393, located in Township 12 North, Range 3 West, SW of SW 1/4 of section 1, NW of NW 1/4 of section 12, and NE 1/4 of section 11 Dated this / day of < Gold River Exploration Co. LLC Don L. Jenkins, Managing Member Don L. Jenkins, Attorney in Fact for Bonnie Miller, Larry Jenkins, and Dulcie Jenkins State of Arizona This is to certify that on this \_, 2005, personally appeared before me, a Notary Public in and for the State of Arizona, the undersigned Don L. Jenkins, known or identified to me to be the person whose name is subscribed to this instrument in the capacities above indicated, and acknowledged to me that he executed this instrument on behalf of the GRANTORS COURTNEY L. BOWERS Notary Public for Arizona Notary Public - Arizona My Commission Expires: Yavapai County My Commission Expires January 18, 2008