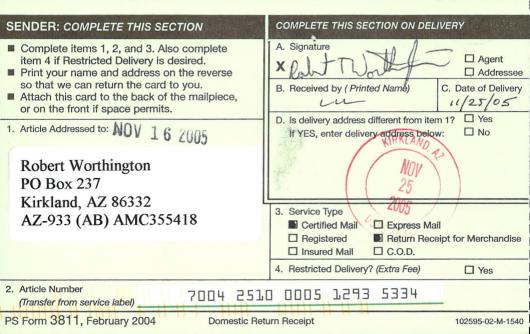

U.S. DEPARTMENT OF THE INTERIOR **BUREAU OF LAND MANAGEMENT** ARIZONA STATE OFFICE ONE NORTH CENTRAL AVENUE, SUITE 800 PHOENIX, AZ 85004-4427

| SENDER: COMPLETE THIS SECTION                                                                                                                                                                                                                                                                |                                                                                                                                                     |
|----------------------------------------------------------------------------------------------------------------------------------------------------------------------------------------------------------------------------------------------------------------------------------------------|-----------------------------------------------------------------------------------------------------------------------------------------------------|
| <ul> <li>Complete items 1, 2, and 3. Also complete item 4 if Restricted Delivery is desired.</li> <li>Print your name and address on the reverse so that we can return the card to you.</li> <li>Attach this card to the back of the mailpiece, or on the front if space permits.</li> </ul> | A. Signature  A. Signature  Addressee  B. Received by (Printed Name)  C. Date of Delivery  (3) 3) 69  D. Is delivery address different from item 1? |
| 1. Article Addressed to:                                                                                                                                                                                                                                                                     | If YES, enter delivery address below:                                                                                                               |
| PINE CREEK MINING, INC.                                                                                                                                                                                                                                                                      | 2014 NOV -3 ₽ 4: 28                                                                                                                                 |
| 2525 E. BROADWAY BLVD. STE. 200                                                                                                                                                                                                                                                              |                                                                                                                                                     |
| TUCSON AZ 85716-5350                                                                                                                                                                                                                                                                         | PHOENIX, ARIZONA                                                                                                                                    |
| 9310/RM/AMC355377, AMC355417,<br>AMC357594                                                                                                                                                                                                                                                   | 3. Service Type ☐ Certified Mail® ☐ Priority Mail Express™ ☐ Registered ☐ Return Receipt for Merchandise ☐ Insured Mail ☐ Collect on Delivery       |
|                                                                                                                                                                                                                                                                                              | 4. Restricted Delivery? (Extra Fee) ☐ Yes                                                                                                           |
| 2. Article Number (Transfer from service label) 7 1 14                                                                                                                                                                                                                                       | 0150 0000 5453 2959                                                                                                                                 |
| PS Form 3811 July 2013 Domestic I                                                                                                                                                                                                                                                            | Return Receipt                                                                                                                                      |